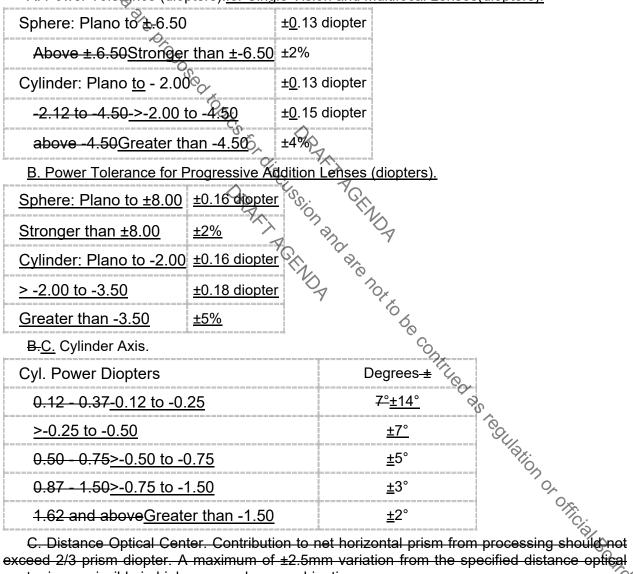

### 18VAC80-30-120. Lenses and frames standards.

A. Power Tolerance (diopters).for Single Vision and Multifocal Lenses(diopters).

exceed 2/3 prism diopter. A maximum of ±2.5mm variation from the specified distance center is permissible in higher power lens combinations.

D. Prism Tolerances (Vertical). Contribution to imbalance from processing should not exceed 1/3 prism diopters. A maximum of 1.0mm difference in vertical level is permissible in higher power lens combinations. Prism Reference Point Location and Power Tolerances. The prismatic power